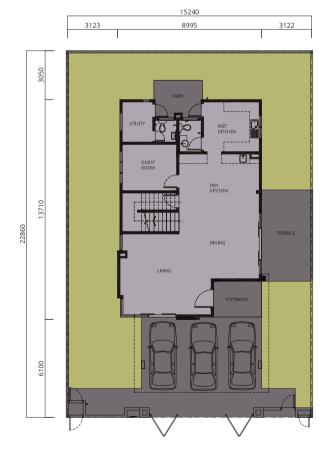

**GROUND** FLOOR

8995

FIRST FLOOR

SECOND FLOOR

BUNGALOW **TYPE A -** (LOT 7 - 12) 3 - Storey

LEGEND Grass Pond Interior Exterior

Visionary inspired development by HANDY GOALS DEVELOPMENT SDN BHD (909675-A)

A subsidiary of **V DEVELOPMENT SDN BHD** (1071500-A) www.**vdevelopment**.com.my +6017 301 8038 | +6011 2683 1733