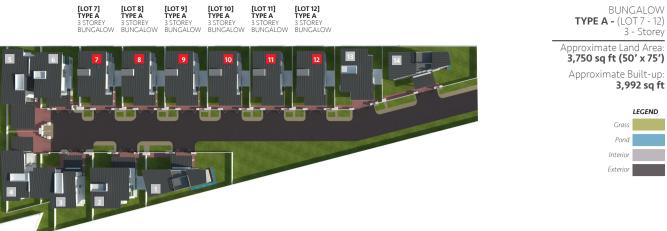

**GROUND** FLOOR

8995

FIRST FLOOR

SECOND FLOOR

BUNGALOW **TYPE A -** (LOT 7 - 12) 3 - Storey

LEGEND Grass Pond Interior Exterior

Visionary inspired development by HANDY GOALS DEVELOPMENT SDN BHD (909675-A)

A subsidiary of **V DEVELOPMENT SDN BHD** (1071500-A) www.**vdevelopment**.com.my +6017 301 8038 | +6011 2683 1733