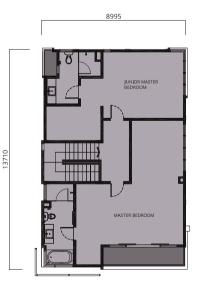

**GROUND** FLOOR

8995

FIRST FLOOR

SECOND FLOOR

BUNGALOW **TYPE A -** (LOT 7 - 12) 3 - Storey

LEGEND Grass Pond Interior Exterior

Visionary inspired development by HANDY GOALS DEVELOPMENT SDN BHD (909675-A)

A subsidiary of **V DEVELOPMENT SDN BHD** (1071500-A) www.**vdevelopment**.com.my +6017 301 8038 | +6011 2683 1733