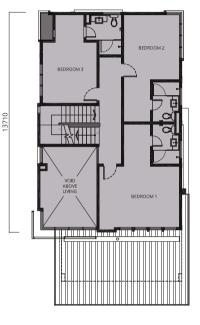

**GROUND** FLOOR

8995

FIRST FLOOR

SECOND FLOOR

BUNGALOW **TYPE A -** (LOT 7 - 12) 3 - Storey

LEGEND Grass Pond Interior Exterior

Visionary inspired development by HANDY GOALS DEVELOPMENT SDN BHD (909675-A)

A subsidiary of **V DEVELOPMENT SDN BHD** (1071500-A) www.**vdevelopment**.com.my +6017 301 8038 | +6011 2683 1733