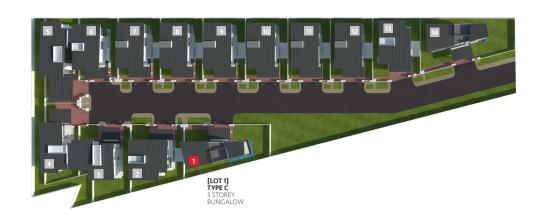

Approximate Land Area: **5,220 sq ft (101' x 51')** 

Approximate Built-up: 4,608 sq ft











Visionary inspired development by HANDY GOALS DEVELOPMENT SDN BHD (909675-A)



A subsidiary of V DEVELOPMENT SDN BHD (1071500-A)

www.**vdevelopment**.com.my

+6017 301 8038 | +6011 2683 1733

| STRUCTURE                    | Reinforced concrete                                             |                                 |
|------------------------------|-----------------------------------------------------------------|---------------------------------|
| WALL                         | Clay brick / Lightweight concrete block                         |                                 |
| ROOFING COVERING             | Metal deck roof / Reinforced                                    | concrete flat roof (water tank) |
| ROOF STRUCTURE               | Steel roofing framing