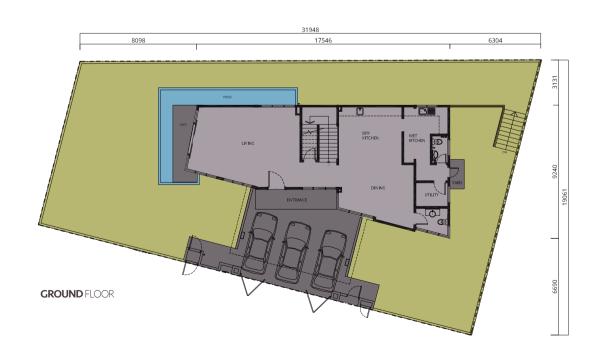

Approximate Land Area: **5,220 sq ft (101' x 51')** 

Approximate Built-up: 4,608 sq ft

Visionary inspired development by HANDY GOALS DEVELOPMENT SDN BHD (909675-A)

A subsidiary of V DEVELOPMENT SDN BHD (1071500-A)