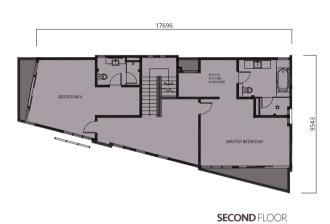

Approximate Land Area: **5,220 sq ft (101' x 51')** 

Approximate Built-up: 4,608 sq ft











Visionary inspired development by HANDY GOALS DEVELOPMENT SDN BHD (909675-A)



A subsidiary of V DEVELOPMENT SDN BHD (1071500-A)

www.**vdevelopment**.com.my

+6017 301 8038 | +6011 2683 1733

| STRUCTURE                    | Reinforced concrete                                             |                                 |
|------------------------------|-----------------------------------------------------------------|---------------------------------|
| WALL                         | Clay brick / Lightweight concrete block                         |                                 |
| ROOFING COVERING             | Metal deck roof / Reinforced                                    | concrete flat roof (water tank) |
| ROOF STRUCTURE               | Steel roofing framing