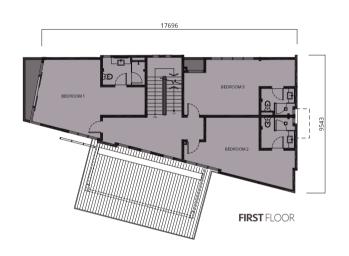

Approximate Land Area: **5,220 sq ft (101' x 51')** 

Approximate Built-up: 4,608 sq ft











Visionary inspired development by HANDY GOALS DEVELOPMENT SDN BHD (909675-A)



A subsidiary of V DEVELOPMENT SDN BHD (1071500-A)

www.**vdevelopment**.com.my

+6017 301 8038 | +6011 2683 1733

| STRUCTURE                    | Reinforced concrete                                             |                                 |
|------------------------------|-----------------------------------------------------------------|---------------------------------|
| WALL                         | Clay brick / Lightweight concrete block                         |                                 |
| ROOFING COVERING             | Metal deck roof / Reinforced                                    | concrete flat roof (water tank) |
| ROOF STRUCTURE               | Steel roofing framing